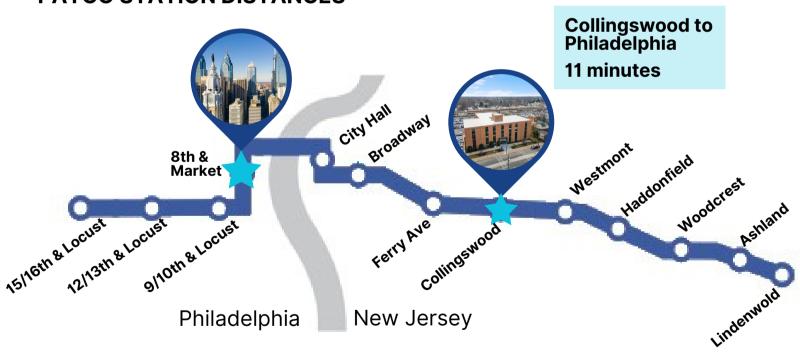

The property stands adjacent to the PATCO Speedline, connecting Lindenwold to the bustling Center City Philadelphia. Experience the ease of commuting with direct access to Collingswood station, conveniently reachable from the parking lot, enhancing your journey to and from the office.

### **PATCO STATION DISTANCES**

The foregoing information was furnished to us by sources which we deem to be reliable, but no warranty or representation is made as to the accuracy thereof. Subject to correction of errors, omissions, change of price, prior sale or withdrawal from market without notice.